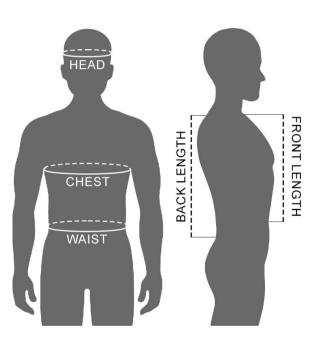

### **Body Armour**

Consider the clothing worn during typical duties. For bulky items, measure whilst wearing to ensure best fit. Body armour is ergonomically designed to sit around the belly button +/- 1 inch. This is the ideal position allowing the body to bend to sit or crouch.

#### **Ballistic Helmet**

Take the measurement from the forehead extending the tape measure all the way around your head.

## SIZING FORM (MALE AND FEMALE)

| Name             |  |
|------------------|--|
| Organisation     |  |
| Rank             |  |
| Telephone Number |  |
| Email            |  |

|                                                          | cm | inches |
|----------------------------------------------------------|----|--------|
| Height                                                   |    |        |
| Largest chest circumference                              |    |        |
| Inner chest (arms out front, measure between)            |    |        |
| Largest waist/ stomach circumference                     |    |        |
| Front length (standing) jugular to navel                 |    |        |
| Front length (sitting) jugular to belt                   |    |        |
| Back length (standing) 7 <sup>th</sup> vertebrae to belt |    |        |